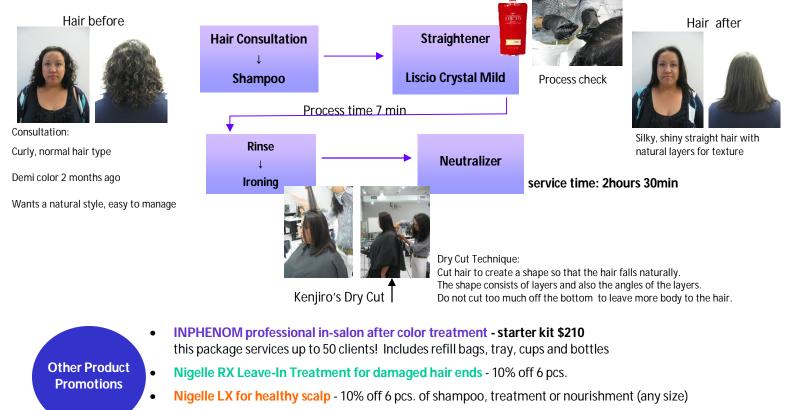

|                          | LISCIO Straightening                                                                                                                                                                                                                                                                                                                                                                                                                                                                                                                             | LISCIO Smooth Control                                                                                                                                                         | LISCIO Straight Variation                                                                                                                                                      |
|--------------------------|--------------------------------------------------------------------------------------------------------------------------------------------------------------------------------------------------------------------------------------------------------------------------------------------------------------------------------------------------------------------------------------------------------------------------------------------------------------------------------------------------------------------------------------------------|-------------------------------------------------------------------------------------------------------------------------------------------------------------------------------|--------------------------------------------------------------------------------------------------------------------------------------------------------------------------------|
| Client says              | <ul> <li>I want straight hair.</li> <li>I don't want to spend time<br/>styling my hair.</li> <li>I want something that lasts<br/>long.</li> </ul>                                                                                                                                                                                                                                                                                                                                                                                                | <ul> <li>I want to make my hair<br/>smoother but don't want to<br/>make it too straight and flat.</li> <li>I don't mind spending 5-10<br/>minutes styling my hair.</li> </ul> | <ul> <li>I can't control my very curly, dense, bulky hair.</li> <li>I don't want to make it straight.</li> <li>I don't want to spend too much time in styling hair.</li> </ul> |
| Stylist<br>suggests      | <ul> <li>Hair becomes straight with a smoother &amp; softer texture.</li> <li>lasts 6-8 months until the new growth becomes harder to manage.</li> <li>re-touch is required.</li> <li>For thinner fine- normal hair: <ul> <li>smooth control may be a better option because it does not make hair too flat but makes it style-able.</li> </ul> </li> <li>For very curly hair: <ul> <li>maintaining the new growth may be very difficult.</li> <li>suggest straight variation and teach you how to style their curly hair.</li> </ul> </li> </ul> | <text></text>                                                                                                                                                                 | <text></text>                                                                                                                                                                  |
| LISCIO<br>Fall Promotion |                                                                                                                                                                                                                                                                                                                                                                                                                                                                                                                                                  | for maintaining smooth, s<br>Nigelle ER shampoo & tre                                                                                                                         | hecare for your LISCIO clients is essential<br>shiny, moisturized results!<br>natment lock in moisture and smoothes<br>io Crystal Shine serum improves shine &                 |