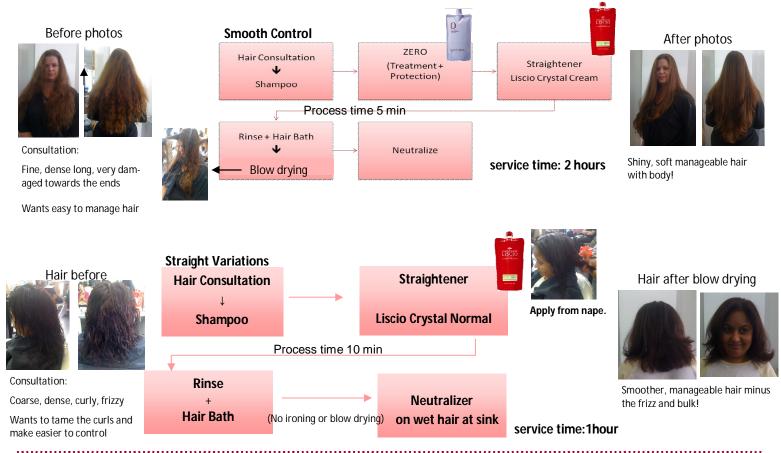

|                          | LISCIO Straightening                                                                                                                                                                                                                                                                                                                                                                                                                                                                                                                             | LISCIO Smooth Control                                                                                                                                                         | LISCIO Straight Variation                                                                                                                                                      |
|--------------------------|--------------------------------------------------------------------------------------------------------------------------------------------------------------------------------------------------------------------------------------------------------------------------------------------------------------------------------------------------------------------------------------------------------------------------------------------------------------------------------------------------------------------------------------------------|-------------------------------------------------------------------------------------------------------------------------------------------------------------------------------|--------------------------------------------------------------------------------------------------------------------------------------------------------------------------------|
| Client says              | <ul> <li>I want straight hair.</li> <li>I don't want to spend time<br/>styling my hair.</li> <li>I want something that lasts<br/>long.</li> </ul>                                                                                                                                                                                                                                                                                                                                                                                                | <ul> <li>I want to make my hair<br/>smoother but don't want to<br/>make it too straight and flat.</li> <li>I don't mind spending 5-10<br/>minutes styling my hair.</li> </ul> | <ul> <li>I can't control my very curly, dense, bulky hair.</li> <li>I don't want to make it straight.</li> <li>I don't want to spend too much time in styling hair.</li> </ul> |
| Stylist<br>suggests      | <ul> <li>Hair becomes straight with a smoother &amp; softer texture.</li> <li>lasts 6-8 months until the new growth becomes harder to manage.</li> <li>re-touch is required.</li> <li>For thinner fine- normal hair: <ul> <li>smooth control may be a better option because it does not make hair too flat but makes it style-able.</li> </ul> </li> <li>For very curly hair: <ul> <li>maintaining the new growth may be very difficult.</li> <li>suggest straight variation and teach you how to style their curly hair.</li> </ul> </li> </ul> | <text></text>                                                                                                                                                                 | <text></text>                                                                                                                                                                  |
| LISCIO<br>Fall Promotion |                                                                                                                                                                                                                                                                                                                                                                                                                                                                                                                                                  | for maintaining smooth, s<br>Nigelle ER shampoo & tre                                                                                                                         | hecare for your LISCIO clients is essential<br>shiny, moisturized results!<br>natment lock in moisture and smoothes<br>io Crystal Shine serum improves shine &                 |