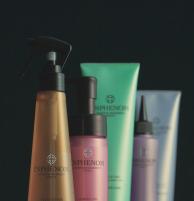

While clients play, their color fades away...

Summer fun naturally results in sun bleached hair, faded color and porous tresses. However as the seasons change and fall rolls around, clients want to revive their color and condition their hair again. INPHENOM professional n-salon treatment is a 15 minute, 5 step remedy to seal in color and lock in moisture. Say hello to radiant shine and brilliant color!

"INPHENOM makes reds last longer, browns richer and blondes shiner."

- colorists at Teddie Kossof salon (Chicago, IL)

Fall Promotion: \$210 Inphenom Starter Kit

(services up to 50 clients! Includes refill bags, tray, bottles—\$266 value. Offer available for a limited time)

Recommend the appropriate homecare for your clients. They want to know how to take care of their hair at home. I always recommend INPHENOM homecare for my color clients.

Inpheonm Shampoo

Inpheonm Treatment

Inpheonm Mist

Did you know...

Inphenom shampoo and treatment retain 40% more moisture 6 weeks after a salon treatment!