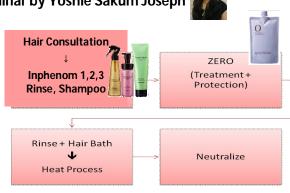

#### New! Conditioning Straightening by Yoshie Sakuma Joseph NY (C) Y **Course Objective:**

Our basic Liscio class. Learn how to straighten curly, unmanageable hair and the theory behind the Liscio process. Achieve natural straight results with minimal styling time for your clients. A certificate will be given after completion.

Location: Milbon USA Studio 568 Broadway, Suite 606 New York, NY 10012

Time: 9:30am - 4pm Cost: \$150