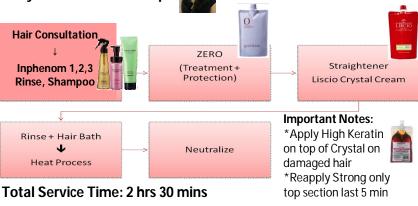

# Below is a brief report of our recent LISCIO Crystal Cream seminars with LISCIO KNOTEUR ZERO!

Recommending daily homecare for your LISCIO clients is essential for maintaining smooth, shiny, moisturized <mark>re</mark>sults!

Nigelle ER shampoo & treatment lock in moisture and smoothes out the new growth. Liscio Crystal Shine serum improves shine & prevents frizz on humid days

Purchase 1 set of Liscio Crystal Cream, 1 set Nigelle ER shampoo and treatment and 1 Liscio Crystal Shine Serum for a special promotion price of \$49 (save 23%) (\*no substitutions for any of the products)