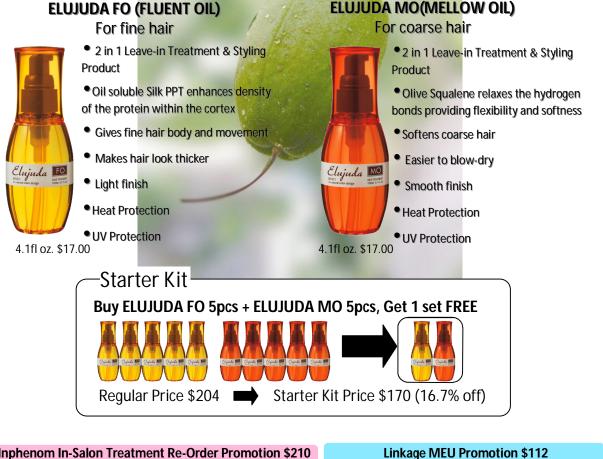

## Elujuda is Available!

Milbon's new 2 in 1 leavein and styling product! Comes in two formulas-FO for fine hair & MO for coarse hair!

NEW! Elujuda or natural color design

In I LEOIN

Elujuda is a 2 in 1 Leave-in Treatment & Styling Product. Elujuda isn't a conventional leave-in treatment. It acts as a styling foundation because it immediately restores hair to its most ideal condition for blow outs. And the finishing is amazingly light! Extracted from the oils of the baobob tree, Elujuda leaves hair unbelievably soft, supple and smooth. Available in two formulas, one for fine hair and one for coarse hair.