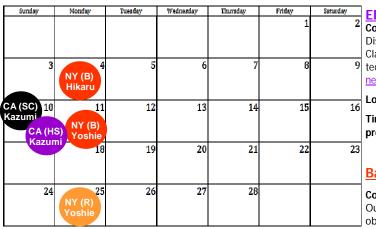

Yoshie

NY (HS)

Tara

NY (HS)

Tara

NY (B)

Hikaru

NY (R)

NY (HS) Tara

15

22

29

14

21

28

11

18 NY (R)

25

Tuesday

5

12

19

26

Sunday

3

10

17

24

# Milbon Seminar Schedule

# February

March

Wednesday

6

13

20

27

Thursday

14

21

28

Friday

8

15

22

29

Saturday 2

9

16

23

30

20

27

19

26

18

25