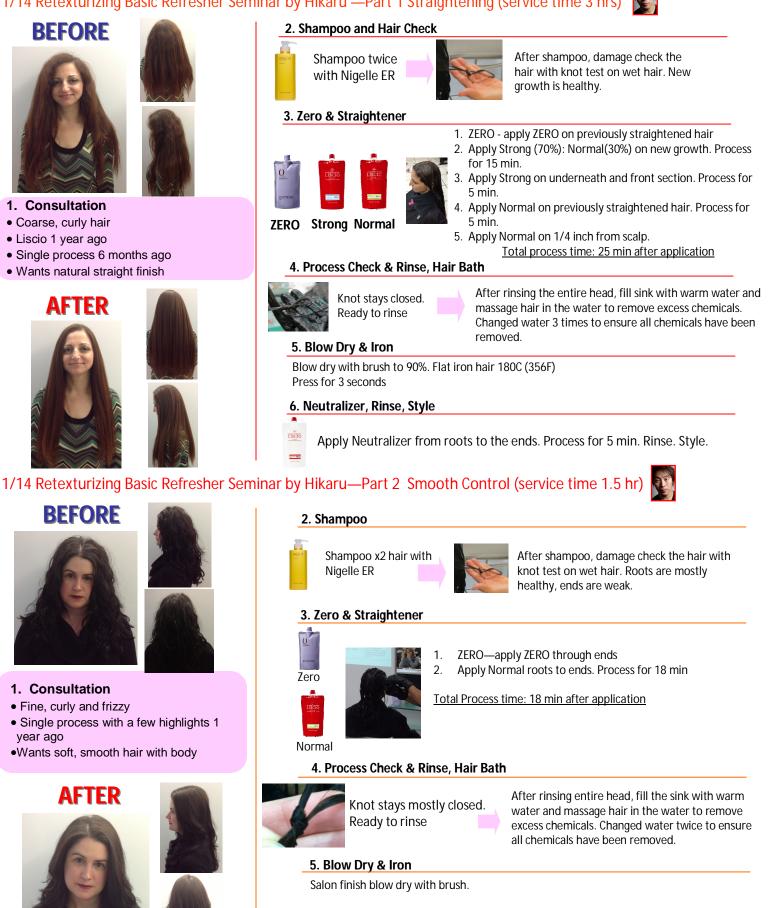

# 1/14 Retexturizing Basic Refresher Seminar by Hikaru —Part 1 Straightening (service time 3 hrs)

6. Neutralizer, Rinse, Style

Apply neutralizer from roots to the ends. Process for 5 min. Rinse.

Monday

NY (B)