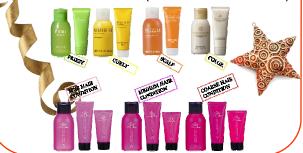

# INPHENOM PROMOTIONS (now - Dec. 31)

1. Inphenom Starter Kit \$210

- Includes Inphenom 5-step In-Salon Treatment
- Applicators Sprayer, Foamer, Applicator, Cups & Tray
- 1 Box of Ceramidepack Take Home for your clients
- Inphenom Homecare Inphenom Shampoo, Treatment and Mist retail size

Valued at over \$250!

2. Inphenom Homecare + Ceramide Promo \$260

When you purchase: 1 box Ceramide Pack

6 pc. Inphenom Shampoo retail size 8.5 oz. 6 pc. Inphenom Treatment retail size 8.8 oz.

Get 2 pc. Inphenom Mist FREE Use Mist before blow drying to detangle & protect from heat damage! 3. Inphenom Retail + Travel Size Promo \$210

When you purchase:

6 pc. Inphenom Shampoo retail size 8.5 oz. 6 pc. Inphenom Treatment retail size 8.8 oz.

Get 3 sets Inphenom Shampoo & Treatment travel size 1.7 oz. FREE