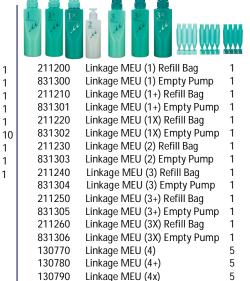

| 410476 | Liscio Crystal Shine Serum           | 1 |
| 827007 | Work Brush                           |   |
|        |                                      |   |

Value at: \$215

# **Inphenom Treatment Pack**



| 129640 | Inphenom Penetrator #1 (16.9oz.)    |
|--------|-------------------------------------|
| 129655 | Inphenom Cortex CMC #2 (16.9 oz.)   |
| 129625 | Inphenom Cuticle CMC #3 (8.8 oz)    |
| 129660 | Inphenom CMC Stabilizer #4 (16.9 oz |
| 129630 | Inphenom Cuticle Coat #5 (8.8oz)    |
| 129635 | Inphenom Ceramidepack (0.4oz)       |
| 996000 | Inphenom Sprayer (1)                |
| 996001 | Inphenom Foamer (2)                 |
| 996002 | Inphenom Applicator (4)             |
|        |                                     |

Total Value: \$223

# Linkage MEU Value Pack



Total Value: \$229.50

## **Smoothing Options Seminar Value Pack**



| 410505 | Liscio Smoothing Solution (Cashmere Luminance) | 2 |
|--------|------------------------------------------------|---|
| 128900 | Fierli Shampoo Retail Size                     | 1 |
| 128910 | Fierli Treatment Retail Size                   | 1 |
| 410479 | Liscio Crystal Cream Mild                      | 2 |
| 410483 | Liscio Crystal Neutralizing Lotion             | 2 |
| 410815 | Nigelle ER Shampoo Retail Size                 | 1 |
| 410805 | Nigelle ER Treatment Retail Size               | 1 |
| 113480 | Liscio Knoteur Zero                            | 2 |
| 410510 | Heat Protection Spray Bottle                   | 1 |
| 827007 | Work Brush                                     | 2 |
|        |