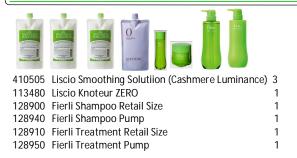

## **Smoothing Options Seminar Value Pack**

| 410505 | Liscio Smoothing Solution (Cashmere Luminance) | 2 |
|--------|------------------------------------------------|---|
| 128900 | Fierli Shampoo Retail Size                     | 1 |
| 128910 | Fierli Treatment Retail Size                   | 1 |
| 410479 | Liscio Crystal Cream Mild                      | 2 |
| 410483 | Liscio Crystal Neutralizing Lotion             | 2 |
| 410815 | Nigelle ER Shampoo Retail Size                 | 1 |
| 410805 | Nigelle ER Treatment Retail Size               | 1 |
| 113480 | Liscio Knoteur Zero                            | 2 |
| 410510 | Heat Protection Spray Bottle                   | 1 |
| 827007 | Work Brush                                     | 2 |
|        |                                                |   |

Value: \$202