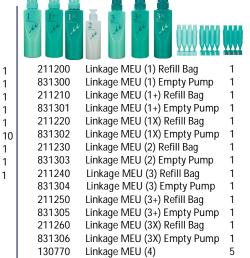

# **Linkage MEU Value Pack**

Linkage MEU (4+)

Linkage MEU (4x)

5

5

Total Value: \$229.50

130780

130790