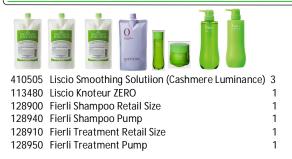

# **Smoothing Options Seminar Value Pack**

| 410505 | Liscio Smoothing Solution (Cashmere Luminance) | 2 |
|--------|------------------------------------------------|---|
| 128900 | Fierli Shampoo Retail Size                     | 1 |
| 128910 | Fierli Treatment Retail Size                   | 1 |
| 410479 | Liscio Crystal Cream Mild                      | 2 |
| 410483 | Liscio Crystal Neutralizing Lotion             | 2 |
| 410815 | Nigelle ER Shampoo Retail Size                 | 1 |
| 410805 | Nigelle ER Treatment Retail Size               | 1 |
| 113480 | Liscio Knoteur Zero                            | 2 |
| 410510 | Heat Protection Spray Bottle                   | 1 |
| 827007 | Work Brush                                     | 2 |
|        |                                                |   |