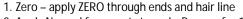

### 3. Zero & Straightener

Normal

- 2. Apply Normal from roots to ends. Process for 15 min
- 3. Re-apply it underneath. Process for 9 min
- 4. Apply it on 1/4 inch from scalp. Process for 1 min

Total Process: 25 min after application