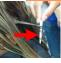

### 3. Zero & Straightener

Normal

- 2. Apply Normal from roots to ends. Process for 15 min
- 3. Re-apply it underneath. Process for 9 min
- 4. Apply it on 1/4 inch from scalp. Process for 1 min

Total Process: 25 min after application

#### 3. Zero & Straightener

- Apply ZERO on highlighted hair from roots to ends
- Apply Mild solution 2 inches from roots through the ends (roots were straighter than midshaft/ends)

Total Process time: 23 min • 9 minutes for application