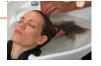

#### 4. Process Check & Rinse, Hair Bath

Knot stays closed. Ready to rinse

After rinsing entire head, fill the sink with warm water and massage hair in the water to remove excess chemicals. Repeat process twice

# 4. Process Check & Rinse, Hair Bath

Hair unwrapped slowly. Rinsed in sections starting with the back and following application pattern After rinsing all sections, fill the sink with warm water and massage hair in the water. This removes any remaining chemicals. Apply Nigelle ER Treatment