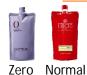

#### 3. Zero & Straightener

Zero Strong Normal

- 1. Zero apply ZERO on previously straightened hair with 1/4 inch overlap on regrowth
- 2. Roots—apply 1:1 mixture of Strong & Normal 1/4 inch fromscalp on roots area. Started application in the nape and applied ZERO & solution simultaneously through back section, to the left front side then the right front.
- 3. Nape hairline solution applied after 8 mins, face hairline applied after 15 mins, previously straightened hair combed through at sink