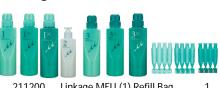

### Linkage MEU Value Pack

| 211200 | Linkage MEU (1) Refill Bag  | 1 |
|--------|-----------------------------|---|
| 831300 | Linkage MEU (1) Empty Pump  | 1 |
| 211210 | Linkage MEU (1+) Refill Bag | 1 |
| 831301 | Linkage MEU (1+) Empty Pump | 1 |
| 211220 | Linkage MEU (1X) Refill Bag | 1 |
| 831302 | Linkage MEU (1X) Empty Pump | 1 |
| 211230 | Linkage MEU (2) Refill Bag  | 1 |
| 831303 | Linkage MEU (2) Empty Pump  | 1 |
| 211240 | Linkage MEU (3) Refill Bag  | 1 |
| 831304 | Linkage MEU (3) Empty Pump  | 1 |
| 211250 | Linkage MEU (3+) Refill Bag | 1 |
| 831305 | Linkage MEU (3+) Empty Pump | 1 |
| 211260 | Linkage MEU (3X) Refill Bag | 1 |
| 831306 | Linkage MEU (3X) Empty Pump | 1 |
| 130770 | Linkage MEU (4)             | 5 |
| 130780 | Linkage MEU (4+)            | 5 |
| 130790 | Linkage MEU (4x)            | 5 |
|        |                             |   |