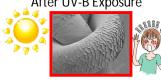

Available for a limited time only while supplies last!

Active ingedients: menthol, olive oil, hyaluro protect

After UV-B Exposure Before UV exposure After UV-A Exposure

Cuticle is smooth

Severely Damaged

Damage is less than UV-B