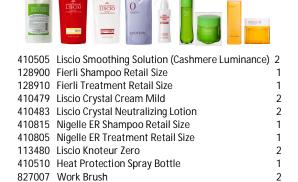

### **Cashmere Luminance Seminar Value Pack**

| 410505 | Liscio Smoothing Solutiion (Cashmere Luminance) | 3 |
|--------|-------------------------------------------------|---|
| 113480 | Liscio Knoteur ZERO                             | 1 |
| 128900 | Fierli Shampoo Retail Size                      | 1 |
| 128940 | Fierli Shampoo Pump                             | 1 |
| 128910 | Fierli Treatment Retail Size                    | 1 |
| 128950 | Fierli Treatment Pump                           | 1 |
|        |                                                 |   |

Value: \$157.00