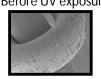

Available for a limited time only while supplies last!

Active ingedients: menthol, olive oil, hyaluro protect

After UV-B Exposure Before UV exposure After UV-A Exposure

Cuticle is smooth

Severely Damaged

Damage is less than UV-B