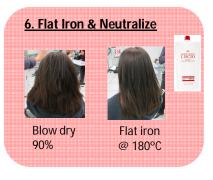

# CASHMERE LUMINANCE

3/12 Cashmere Luminance Smoothing by Yoshie

Single Process- Service Time 2 hrs

- Apply underneath first, avoiding ends
- Process w/ heat 10 min
- Apply top, sides and ends (avoiding hairline)
- Process w/heat 10 min
- Apply hairline
- Process w/heat 10 min
- Reapply ends
- Process w/heat 5 min

Total process time: 35 min

Hair should feel smooth When done