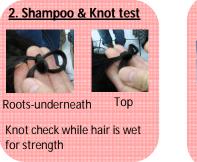

# MILBON STRAIGHT 3/5 Conditioning Straightening by Hikaru

Service Time 2 hrs 30 min

Let process 5 mins

# CASHMERE LUMINANCE

3/12 Cashmere Luminance Smoothing by Yoshie

Single Process- Service Time 2 hrs

- Apply underneath first, avoiding ends
- Process w/ heat 10 min
- Apply top, sides and ends (avoiding hairline)
- Process w/heat 10 min
- Apply hairline
- Process w/heat 10 min
- Reapply ends
- Process w/heat 5 min

Total process time: 35 min

Hair should feel smooth When done