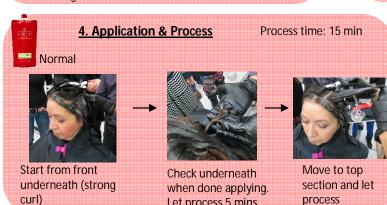

# CASHMERE LUMINANCE

3/12 Cashmere Luminance Smoothing by Yoshie

Single Process- Service Time 2 hrs

- Apply underneath first, avoiding ends
- Process w/ heat 10 min
- Apply top, sides and ends (avoiding hairline)
- Process w/heat 10 min
- Apply hairline
- Process w/heat 10 min
- Reapply ends
- Process w/heat 5 min

Total process time: 35 min

Hair should feel smooth When done