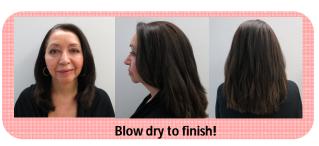

# CASHMERE LUMINANCE

3/12 Cashmere Luminance Smoothing by Yoshie

Single Process- Service Time 2 hrs

- Apply underneath first, avoiding ends
- Process w/ heat 10 min
- Apply top, sides and ends (avoiding hairline)
- Process w/heat 10 min
- Apply hairline
- Process w/heat 10 min
- Reapply ends
- Process w/heat 5 min

Total process time: 35 min

Hair should feel smooth When done