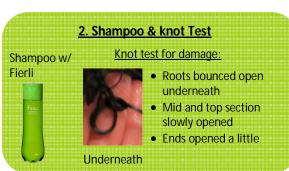

#### **Course Objective:**

Our basic Liscio class. Learn how to straighten curly, unmanageable hair and the theory behind the Liscio process. Achieve natural straight results with minimal styling time for your clients. A certificate will be given after completion.