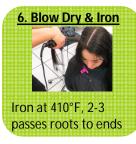

# CASHMERE LUMINANCE

3/12 Cashmere Luminance Smoothing by Yoshie

Single Process- Service Time 2 hrs

- Apply underneath first, avoiding ends
- Process w/ heat 10 min
- Apply top, sides and ends (avoiding hairline)
- Process w/heat 10 min
- Apply hairline
- Process w/heat 10 min
- Reapply ends
- Process w/heat 5 min

Total process time: 35 min

Hair should feel smooth When done