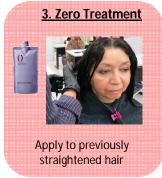

# CASHMERE LUMINANCE

3/12 Cashmere Luminance Smoothing by Yoshie

Single Process- Service Time 2 hrs

- Apply underneath first, avoiding ends
- Process w/ heat 10 min
- Apply top, sides and ends (avoiding hairline)
- Process w/heat 10 min
- Apply hairline
- Process w/heat 10 min
- Reapply ends
- Process w/heat 5 min