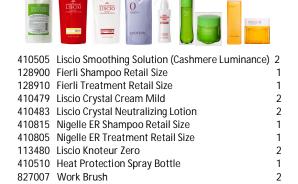

#### **Liscio Value Pack**

| 410477 | LISCIO CRYSTAL Straightener Strong   |
|--------|--------------------------------------|
| 410478 | LISCIO CRYSTAL Straightener Normal   |
| 410479 | LISCIO CRYSTAL Straightener Mild     |
| 410483 | LISCIO Neutralizing Lotion           |
| 113480 | LISCIO KNOTEUR ZERO                  |
| 410495 | LISCIO Processing Stopper Bottle     |
| 410510 | LISCIO Heat Protection Spray Bottle  |
| 410815 | Nigelle ER Shampoo 8.1 oz.           |
| 410805 | Nigelle ER Treatment 8.5 oz.         |
| 114860 | PREJUME Milk #1 (or Prejume Milk #3) |
| 410476 | Liscio Crystal Shine Serum           |
| 827007 | Work Brush                           |
|        |                                      |

#### **Cashmere Luminance Seminar Value Pack**

| 410505 | Liscio Smoothing Solutiion (Cashmere Luminance) | 3 |
|--------|-------------------------------------------------|---|
| 113480 | Liscio Knoteur ZERO                             | 1 |
| 128900 | Fierli Shampoo Retail Size                      | 1 |
| 128940 | Fierli Shampoo Pump                             | 1 |
| 128910 | Fierli Treatment Retail Size                    | 1 |
| 128950 | Fierli Treatment Pump                           | 1 |