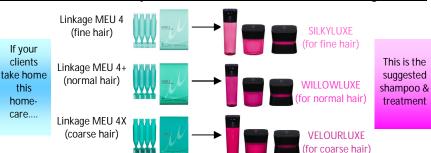

#### Make your clients happy with Linkage MEU Moisture Treatment!

In ILEOIN

Linkage MEU is a quick 3-step salon treatment that instantly improves the quality and texture of hair without feeling greasy or heavy! Hydrating results last up to 5 weeks with homecare!

Response from our clients after receiving Linkage MEU:

- 1.So Smooth! 2.So Soft!
- 3.So Shiny & Pleasant Scent!
- Recommended Shampoo & Treatment to use with Linkage MEU:

Photos from Rita Hazan Salon