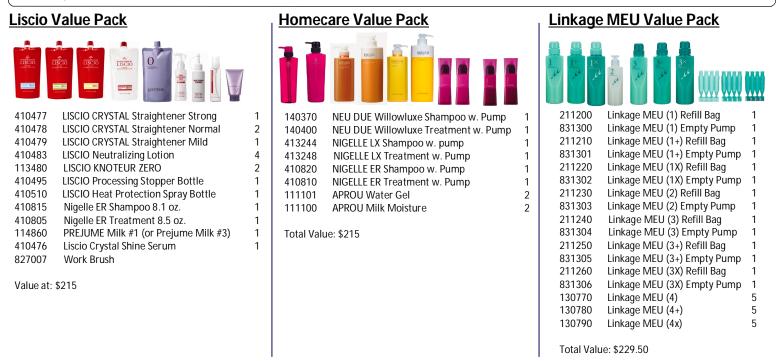

Liscio Seminar Value Pack (available for Conditioning, Highlight Straightening, Highlight Smoothing, Smooth Control/Straight Variation Seminars) - choose one

Cashmere Value Pack (available for Cashmere, Highlight Options Seminars) - choose one

1

1

1

1

1