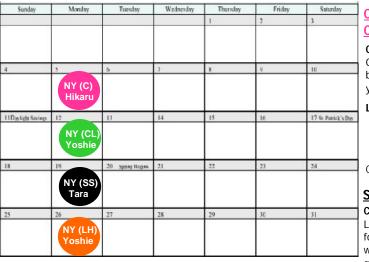

#### Liscio Crystal Cream & Cashmere Luminance Seminar Schedule

#### March

April

Wed

Monda

#### Conditioning Straightening NY (C) by Yoshie/Hikaru Conditioning Straightening CA (C) by Yoshie Sakuma

#### Cost: \$150

For additional seminar information and registration, please contact us at (800) 431-8930 or visit our website at www.milbon-usa.com

NY (C) Yoshie NY (CL Yoshie NY (SS) Tara NY (HS) ikarı likar VY (LH) oshie May Moni

NY (C) Hikar 13 stuber's De 19 Anne f Forces Day NY (CL) Yoshie VY (HS) 27 28 Memorial Usy 30 31