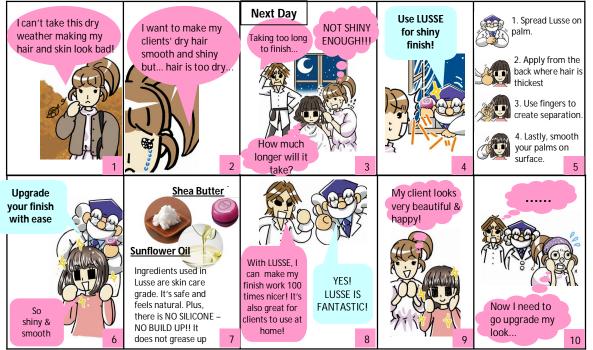

Lusse is the perfect polish for adding shine and smoothness up to 12 hours! This weightless wonder controls frizz & flyaways, separates layers and keeps curls in place. Contains quality ingredients used in skin care such as sunflower oil, hyaluronic acid and shea butter for natural shine. Lusse is silicone free which means no weight, no buildup, no worries!

Finishing Cream

New in April! LUSSE