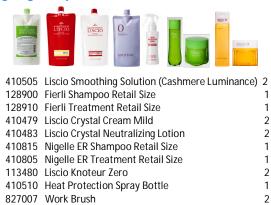

Liscio Highlight Smoothing Seminar (Advance)

IBSnewyork

**Product Value Packs for Seminar Attendees Only** 

#### Choose a FREE value pack as reimbursement for the seminar fee OR use the \$150 as credit towards products of choice.

Value pack products are non-refundable and non-exchangeable

FRFF

Pickup available at NY seminars or products can be shipped to the salon (shipping fee \$10 + tax)

Liscio Seminar Value Pack (available for Conditioning, Highlight Straightening, Highlight Smoothing, Smooth Control/Straight Variation Seminars) - choose one



Cashmere Value Pack (available for Cashmere, Highlight Options Seminars) - choose one

1

1

1

1

1

#### Cashmere Luminance Seminar Value Pack



128950 Fierli Treatment Pump

Value: \$157.00

#### Highlight Options Seminar Value Pack



Value: \$202