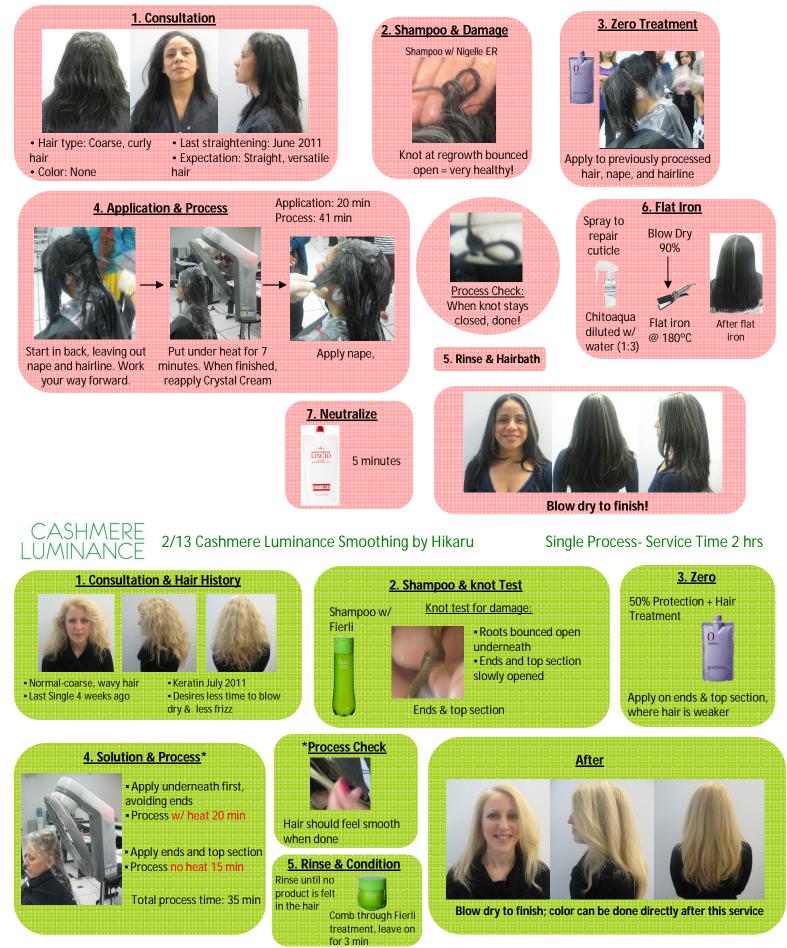

### LISCIO<sup>2/6</sup> Liscio Straight Conditioning Seminar by Yoshie

Service Time 2 hrs 45 min

#### Liscio Crystal Cream & Cashmere Luminance Seminar Schedule

#### **Course Objective:**

Our basic Liscio class. Learn how to straighten curly, unmanageable hair and the theory behind the Liscio process. Achieve natural straight results with minimal styling time for your clients. A certificate will be given after completion.

#### **Course Objective:**

This is our advanced class and requires previous Liscio certification. This class teaches two processes on how to smooth and tame challenging hair conditions (i.e. color treated or highlighted hair) - Liscio for permanent results and Cashmere for temporary smoothness. A certificate will be given after completion.

#### Course Objective:

Learn how to smooth hair for easier blow drying and manageability. This is our temporary, no commitment solution that lasts 2-3 months. Cashmere Luminance is so gentle that it is ideal for your wavy, frizzy, single processed/highlighted hair clientele! (Formaldehyde free) A certificate will be given after completion.