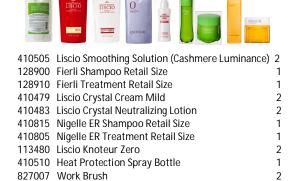

#### **Cashmere Luminance Seminar Value Pack**

| 410505 | Liscio Smoothing Solutiion (Cashmere Luminance) | 3 |
|--------|-------------------------------------------------|---|
| 113480 | Liscio Knoteur ZERO                             | 1 |
| 128900 | Fierli Shampoo Retail Size                      | 1 |
| 128940 | Fierli Shampoo Pump                             | 1 |
| 128910 | Fierli Treatment Retail Size                    | 1 |
| 128950 | Fierli Treatment Pump                           | 1 |

Value: \$157.00