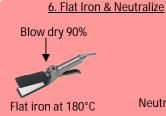

After flat iron

7. Blow dry & Iron Iron roots to mid-shaft at 410F, Liscio hair at 370F

\*Shampooed again, rough dry