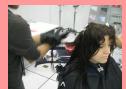

# CASHMERE 1/16 Cashmere Seminar by Yoshie 1 hour

**Before** 

\*Knot stays mostly closed, apply ZERO

midshaft

Roots to Midshaft

\*knot opens, can use heat

1. Hair Consultation & Hair History

- -Hair type: Curly -Hair Texture: Fine
- -Single Process 3 weeks ago
- -Expectation: Less Frizz