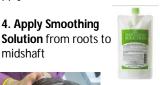

4. Apply Smoothing

\*Process check: should feel smooth when done

6. Rinse Apply Fierli Treatment, lightly comb and leave 3 mins

**After** 

Blow-dry to finish; Shampoo can be done on the same day after this service