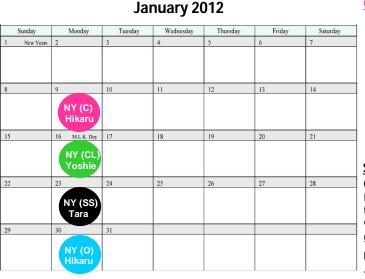

# February 2012

# Conditioning Straightening NY (C) by Yoshie/Hikaru Conditioning Straightening CA (C) by Yoshie Sakuma

#### Cashmere Luminance NY (CL) by Yoshie/Hikaru Cashmere Luminance CA (CL) by Yoshie Sakuma

#### **Course Objective:**

Learn how to smooth hair for easier blow drying and manageability. This is our temporary, no commitment solution that lasts 2-3 months. Cashmere Luminance is so gentle that it is ideal for your wavy, frizzy, single processed/highlighted hair clientele! (Formaldehyde free) A certificate will be given after completion.