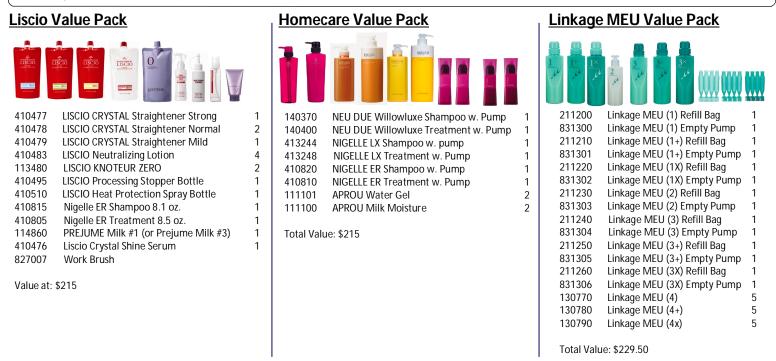

## March2012

**Product Value Packs for Seminar Attendees Only** 

# Choose a FREE value pack as reimbursement for the seminar fee OR use the \$150 as credit towards products of choice.

Value pack products are non-refundable and non-exchangeable

FRFF

Pickup available at NY seminars or products can be shipped to the salon (shipping fee \$10 + tax)

Liscio Seminar Value Pack (available for Conditioning, Highlight Straightening, Highlight Smoothing, Smooth Control/Straight Variation Seminars) - choose one

Cashmere Value Pack (available for Cashmere, Highlight Options Seminars) - choose one

# Cashmere Luminance Seminar Value Pack

128950 Fierli Treatment Pump

Value: \$157.00

# Highlight Options Seminar Value Pack

Value: \$202