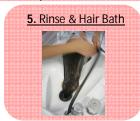

4. Apply Smoothing Solution from roots to the ends

6. Rinse

Apply Fierli Treatment and comb

throughout hair

\*Knot test on wet hair. Almost consistently healthy from roots to ends

7. Blow dry & Iron Iron at 410 F, 2-3 passes from roots to the ends