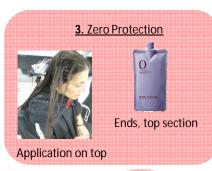

#### 1. Hair Consultation & Hair History

- -Coarse, wavy hair
- -Color: Single process salon color every 4 months
- -Expectation: tame down the bulk

\*process check: should feel smooth when done

3. Apply Zero On the very ends