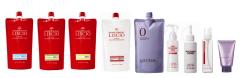

#### **Liscio Value Pack**

| 410477 | LISCIO CRYSTAL Straightener Strong   |
|--------|--------------------------------------|
| 410478 | LISCIO CRYSTAL Straightener Normal   |
| 410479 | LISCIO CRYSTAL Straightener Mild     |
| 410483 | LISCIO Neutralizing Lotion           |
| 113480 | LISCIO KNOTEUR ZERO                  |
| 410495 | LISCIO Processing Stopper Bottle     |
| 410510 | LISCIO Heat Protection Spray Bottle  |
| 410815 | Nigelle ER Shampoo 8.1 oz.           |
| 410805 | Nigelle ER Treatment 8.5 oz.         |
| 114860 | PREJUME Milk #1 (or Prejume Milk #3) |
| 410476 | Liscio Crystal Shine Serum           |
| 827007 | Work Brush                           |
|        |                                      |

Value at: \$215