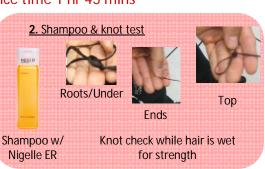

4. Apply Smoothing Solution from roots to the ends

6. Rinse

Apply Fierli Treatment and comb

throughout hair

\*Knot test on wet hair. Almost consistently healthy from roots to ends

7. Blow dry & Iron Iron at 410 F, 2-3 passes from roots to the ends

\*shampoo again. Rough dry

**After** 

Blow-dry to finish; Shampoo can be done on the same day after this service