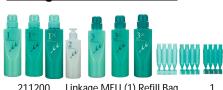

### Linkage MEU Value Pack

| 211200 | Linkage MEU (1) Refill Bag  | 1 |
|--------|-----------------------------|---|
| 831300 | Linkage MEU (1) Empty Pump  | 1 |
| 211210 | Linkage MEU (1+) Refill Bag | 1 |
| 831301 | Linkage MEU (1+) Empty Pump | 1 |
| 211220 | Linkage MEU (1X) Refill Bag | 1 |
| 831302 | Linkage MEU (1X) Empty Pump | 1 |
| 211230 | Linkage MEU (2) Refill Bag  | 1 |
| 831303 | Linkage MEU (2) Empty Pump  | 1 |
| 211240 | Linkage MEU (3) Refill Bag  | 1 |
| 831304 | Linkage MEU (3) Empty Pump  | 1 |
| 211250 | Linkage MEU (3+) Refill Bag | 1 |
| 831305 | Linkage MEU (3+) Empty Pump | 1 |
| 211260 | Linkage MEU (3X) Refill Bag | 1 |
| 831306 | Linkage MEU (3X) Empty Pump | 1 |
| 130770 | Linkage MEU (4)             | 5 |
| 130780 | Linkage MEU (4+)            | 5 |
| 130790 | Linkage MEU (4x)            | 5 |
|        |                             |   |

Total Value: \$229.50

Cashmere Value Pack (Cashmere, Highlight Smoothing, Highlight Options Seminars) - choose one