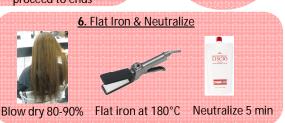

4. Apply Smoothing Solution from roots to the ends

6. Rinse

Apply Fierli Treatment and comb

throughout hair

\*Knot test on wet hair. Almost consistently healthy from roots to ends

7. Blow dry & Iron Iron at 410 F, 2-3 passes from roots to the ends

\*shampoo again. Rough dry

**After** 

Blow-dry to finish; Shampoo can be done on the same day after this service