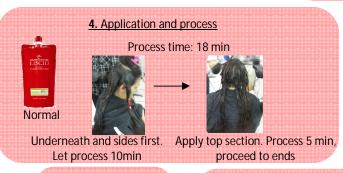

4. Apply Smoothing Solution from roots to the ends

6. Rinse

Apply Fierli Treatment and comb

throughout hair

\*Knot test on wet hair. Almost consistently healthy from roots to ends

7. Blow dry & Iron Iron at 410 F, 2-3 passes from roots to the ends