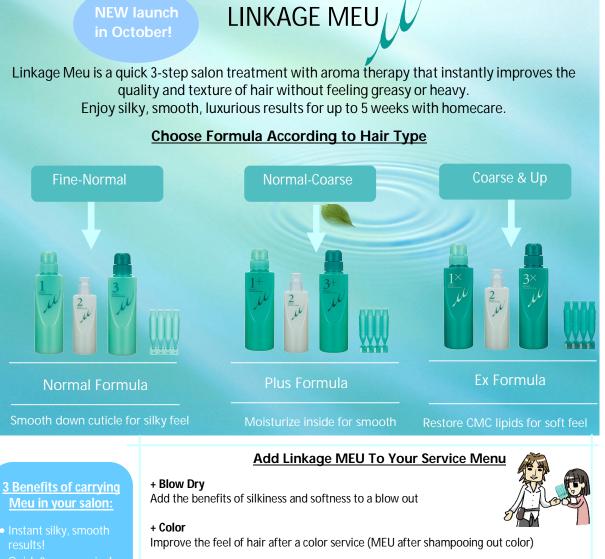

# Announcements

- Linkage MEU available this month! Improve the texture of your hair without weighing it down! Linkage MEU is a quick 3-step treatment + weekly homecare that provides instantaneous shine, silkiness and moisture!
- Fall seminar schedule • Visit our website or see the inside of the newsletter for upcomina seminars!
- New season, new styles! See our Prejume Styling Lookbook for inspiration on creating different looks using Prejume styling Milks and Waxes!
- Join us on Facebook! Friend us to receive product updates, share ideas and connect with Milbon! www.facebook.com/milbon.us
- Discontinuing Items:
- Heat Protection Refill • (end of October)
- **Root Softener Refill** (end of October)
- Nigelle TF & FF Travel sizes (until stock runs out)
- Return policy We do not accept returns after 60 days of invoice date,

15% restocking fee for returned products after 30 days with invoice and products still in its original resalable condition. No returns on irons.

+ Liscio

Add extra shine and smoothness after a Liscio service (MEU after rinsing neutralizer)

+ In between chemical services

In I LEOIN

Soften new growth and tames ends for better manageability in between chemical services

# 10% off 6 pcs. (of the same kind)