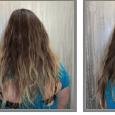

## CASHMERE LUMINANCE 8/21 CA Cashmere Luminance by Kazumi

Before

1. Hair Consultation -Hair type: Medium hair but strong -Texture: Wavy, Frizzy -Color: 1 month ago

9/12 Houston seminar by Kazumi

After Blow-dry to finish; Shampoo can be done on the same day after this service

**2. Shampoo** with Fierli Shampoo

5. Process30 min with steamer for virgin hair.5 min for bleached hair.

\*Process check: Should feel smooth when done

2. Shampoo with

10 min with heat, 5 min cool down

smooth when done

\*Process check: Should feel

Fierli Shampoo

5. Process

\*After blow-drying

7. Blow dry & Iron Iron with 420F for roots, 360F for the ends

1 hour 50 minutes

4. Apply Smoothing Solution on virgin hair first. After process for virgin hair, apply it on bleached hair.

Apply Fierli Treatment and comb it throughout the hair.

\*Shampooed again, hand dry, then blow-dry to finish!!