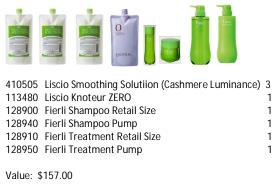

# Cashmere Luminance Seminar Value Pack

# Highlight Smoothing Seminar Value Pack

1

1

1

1

1

2

2

| 410505 | Liscio Smoothing Solution (Cashmere Luminance) | 2 |  |  |  |  |
|--------|------------------------------------------------|---|--|--|--|--|
| 128900 | Fierli Shampoo Retail Size                     | 1 |  |  |  |  |
| 128910 | Fierli Treatment Retail Size                   |   |  |  |  |  |
| 410479 | Liscio Crystal Cream Mild                      |   |  |  |  |  |
| 410483 | Liscio Crystal Neutralizing Lotion             |   |  |  |  |  |
| 410815 | Nigelle ER Shampoo Retail Size                 |   |  |  |  |  |
| 410805 | Nigelle ER Treatment Retail Size               | 1 |  |  |  |  |
| 113480 | Liscio Knoteur Zero                            | 2 |  |  |  |  |
| 410510 | Heat Protection Spray Bottle                   |   |  |  |  |  |
| 827007 | Work Brush                                     |   |  |  |  |  |
|        |                                                |   |  |  |  |  |

Value: \$202

Visit Milbon's website at <u>www.milbon-usa.com</u> and Facebook for updates, new products and styling tips!