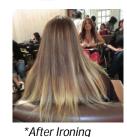

## CASHMERE LUMINANCE 8/21 CA Cashmere Luminance by Kazumi

Before

1. Hair Consultation -Hair type: Medium hair but strong -Texture: Wavy, Frizzy -Color: 1 month ago

9/12 Houston seminar by Kazumi

After Blow-dry to finish; Shampoo can be done on the same day after this service