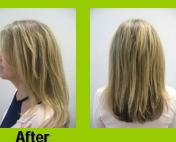

## Below is a brief report of our new Custom Lightweight Smoothing by Tara!

Learn two different options for your clients who want smoother hair but are concerned about sacrificing body for smoothnesss. Cashmere for highlighted hair clients who want a temporary solution and Liscio (permanent solution) for fine/normal virgin/single process hair!

#### 1. Hair Consultation

- -Hair type: Normal
- -Texture: Wavy
- -Color: Bleach Highlight 3 months; last highlight
- 3 months ago
- -How she styles: Blow dries for 45 minutes,
- -Expectation: Smoother, softer, easier to blowdry