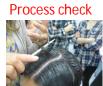

Blow-dry to finish; Shampoo can be done on the same day after this service

5. Process For roots and nape area, with heat for 10 min. For midshaft, without heat for

For ends, without heat for 5 min

\*Process check: When hair slowly unravels from tail comb, done! Should also feel smooth when finished!