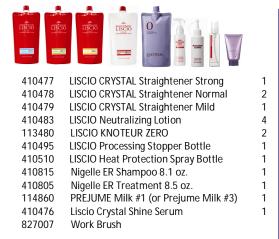

| 1 Institute Toward | 3 33 ments              | इंग्लैंग |
|--------------------|-------------------------|----------|
| 413300             | NIGELLE HY (1) Pump     | 1        |
| 413301             | NIGELLE HY (1+) Pump    | 1        |
| 413302             | NIGELLE HY (1X) Pump    | 1        |
| 413303             | NIGELLE HY (2) – 10 pc. | 1        |
| 413304             | NIGELLE HY (3) Pump     | 1        |
| 413305             | NIGELLE HY (3+) Pump    | 1        |
| 413306             | NIGELLE HY (3X) Pump    | 1        |
| 413307             | NIGELLE HY (4)          | 6        |
| 413308             | NIGELLE HY (4+)         | 6        |
| 413309             | NIGELLE HY (4x)         | 6        |
| 827007             | Work Brush              | 2        |

Total Value: \$214

Value: \$215