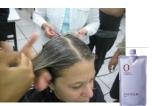

Hair Consultation

Shampoo

After Rinsing

Iron face line only

\*If the hair slowly moves to unwrap, rinse.

CASHMERE Cashmere Luminance for softer, easier to style hair Service time: 1 hour 30 min

**Before** 

2. Shampoo with Fierli Shampoo

Blow-dry to finish; Shampoo can be done on the same day after this service

5. Process For roots and nape area, with heat for 10 min. For midshaft, without heat for

For ends, without heat for 5 min

\*Process check: When hair slowly unravels from tail comb, done! Should also feel smooth when finished!

6. Rinse Apply Fierli Treatment and comb it through the hair. Leave for 3

\*Shampooed again, hand dry

Iron with 410F, 2-3 passes roots to midshaft, 1 pass through ends |