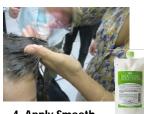

3. Apply Zero More Zero on more damaged pieces (ends), less on healthier pieces (highlighted midshaft), none on uncolored regrowth

4. Apply Smoothing Solution from roots to midshaft, starting at nape

#### 1. Hair Consultation

- -Hair type: Normal
- -Texture: Wavy
- -Color: Bleach Highlight 3 months; last highlight
- 3 months ago
- -How she styles: Blow dries for 45 minutes,
- -Expectation: Smoother, softer, easier to blowdry