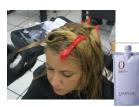

# BASIC PROCEDURE

1 hour 30min

4. Apply Smoothing Solution from roots to ends & overlap area treated with Zero

6. Rinse

2. Shampoo

For the bottom, without heat for 5 min leaving ends highlight. Running through to the ends. For top, without for 5 mins

\*Check hair with feel

Apply Fierli Treatment

and comb through hair.

\*After shampoo, hand dry

7. Blow dry & Iron Iron with 400F for bottom, with 350F for top through ironing 2-3 times