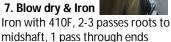

\*Check hair with feel

Apply Fierli Treatment

and comb through hair.

\*After shampoo, hand dry

7. Blow dry & Iron Iron with 400F for bottom, with 350F for top through ironing 2-3 times