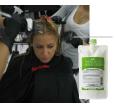

# CASHMERE LUMINANCE

6/13 AM seminar by Hikaru

**Before** 

2. Shampoo

3. Apply ZERO Ends to roots for fragile hair (highlighted pieces)

4. Apply Smoothing **Solution** from roots to midshaft, starting at nape

- -Texture: Wavy
- -Color: Bleached highlight every 3 months -Styling Routine: Blow-dry for 45 minutes -Expectation: Less Frizz; Easier to blow dry hair

after service

Blow-dry to finish. Shampoo can be done on the same day

5. Process For roots to midshaft, without heat for 11 min. For ends, without heat for 7 min

\*Process check: Should feel smooth when done

6. Rinse Apply Fierli Treatment and comb it throughout the hair.