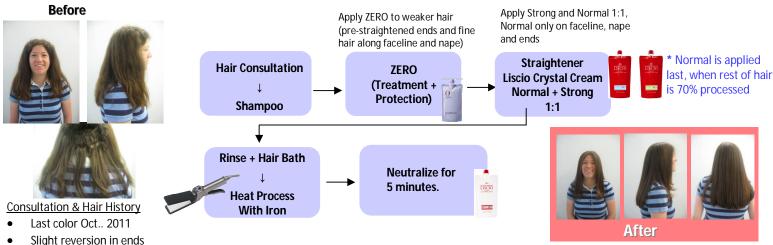

# Recap of 5/16 LISCIO Straight Conditioning Seminar by Yoshie / Service time: 3 hour 30 min

- Wants straight, manageable hair
- Hair type curly, normal to coarse