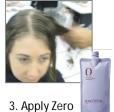

# BASIC PROCEDURE

on damaged area.

1 hour 20min

4. Apply Smoothing Solution from roots to ends & overlap area treated with Zero

6. Rinse

5. Process For the bottom, without heat for 10 min. For top, without heat for 5 min

# **BASIC PROCEDURE**

For roots to midshaft.

without heat for 3 mins

For ends, without heat for 2 min at sink

3. Apply Zero Ends to roots on fragile hair

\* Process Check Should feel smooth when done

4. Apply Smoothing Solution from roots to mid shaft, starting at the nape