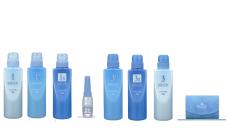

#### C. Nigelle HY Moisture Treatment Value Pack

|        | NIGELLE HY (1) Pump     | 1 |
|--------|-------------------------|---|
| 413301 | NIGELLE HY (1+) Pump    | 1 |
| 413302 | NIGELLE HY (1X) Pump    | 1 |
| 413303 | NIGELLE HY (2) – 10 pc. | 1 |
| 413304 | NIGELLE HY (3) Pump     | 1 |
| 413305 | NIGELLE HY (3+) Pump    | 1 |
| 413306 | NIGELLE HY (3X) Pump    | 1 |
| 413307 | NIGELLE HY (4)          | 6 |
| 413308 | NIGELLE HY (4+)         | 6 |
| 413309 | NIGELLE HY (4x)         | 6 |
| 827007 | Work Brush              | 2 |

Total Value: \$214.00