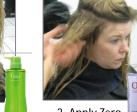

3. Apply Zero Treatment on damaged area.

\*Check hair with feel

4. Apply Smoothing Solution from roots to ends overlapping area treated with Zero

\*Check hair with feel

6. Rinse Apply Fierli Treatment and comb through hair.

\*After shampoo

CASHMERE UMINANCE 4/4 PM seminar by Hikaru

BASIC PROCEDURE

5. Process

without heat

for 5 minutes