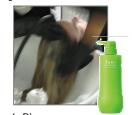

#### CASHMERE LUMINANCE

4/4 AM seminar by Hikaru

Before

2. Sham-

BASIC PROCEDURE

1 hour 10min

4. Apply Smoothing Solution from roots to ends & overlap area treated with Zero

3. Apply Zero Treatment on damaged area.

\*Check hair with feel

4. Apply Smoothing Solution from roots to ends overlapping area treated with Zero