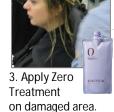

3. Apply Zero Treatment on damaged area.

\*Check hair with feel

4. Apply Smoothing Solution from roots to ends overlapping area treated with Zero