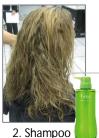

#### CASHMERE LUMINANCE

4/4 AM seminar by Hikaru

Before

2. Sham-

BASIC PROCEDURE

1 hour 10min

4. Apply Smoothing Solution from roots to ends & overlap area treated with Zero

#### 1. Hair Consultation

- -Hair type; Fine -Texture; Wavy, Frizzy
- -Color; Bleached highlight every 6 month
- -How to style; Blow-dry for 20 min
- -Expectation; Smooth the hair for easy to blow dry

Blow-dry to finish; Shampoo can be done on the same day after service