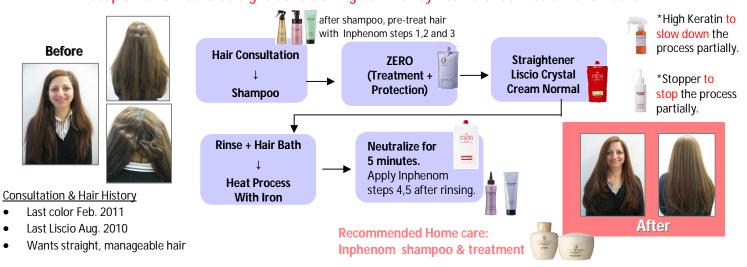

#### CASHMERE LUMINANCE

4/4 AM seminar by Hikaru

Before

2. Sham-

BASIC PROCEDURE

1 hour 10min

4. Apply Smoothing Solution from roots to ends & overlap area treated with Zero

#### 1. Hair Consultation

- -Hair type; Fine -Texture; Wavy, Frizzy
- -Color; Bleached highlight every 6 month
- -How to style; Blow-dry for 20 min
- -Expectation; Smooth the hair for easy to blow dry

Blow-dry to finish; Shampoo can be done on the same day after service

\*Check hair with feel

6. Rinse Apply Fierli Treatment and comb through hair.

\*After shampoo

CASHMERE UMINANCE 4/4 PM seminar by Hikaru

BASIC PROCEDURE

5. Process

without heat

for 5 minutes

3. Apply Zero Treatment on damaged area.

\*Check hair with feel

4. Apply Smoothing Solution from roots to ends overlapping area treated with Zero

#### 1. Hair Consultation

- -Hair type; Normal-Coarse
- -Texture; Wavy, Curly -Color; Bleached highlight every 6 month
- -How to style; Blow-dry for 1 hour
- -Expectation; Smoother to cut down on time of blow dry

7. Blow dry & Iron Iron with 210C(410F) through ironing 2-3 times

Apply Fierli Treatment and comb through hair.

\*After shampoo

After

Blow-dry to finish; Shampoo can be done on the same day after service