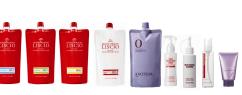

#### A. LISCIO Straight Starter Value Pack

| 410477 LISCIO CRYSTAL Straightener Strong   | 1 |
|---------------------------------------------|---|
| 410478 LISCIO CRYSTAL Straightener Normal   | 2 |
| 410479 LISCIO CRYSTAL Straightener Mild     | 1 |
| 410483 LISCIO Neutralizing Lotion           | 4 |
| 113480 LISCIO KNOTEUR ZERO                  | 2 |
| 410495 LISCIO Processing Stopper Bottle     | 1 |
| 410510 LISCIO Heat Protection Spray Bottle  | 1 |
| 410815 Nigelle ER Shampoo 8.1 oz.           | 1 |
| 410805 Nigelle ER Treatment 8.5 oz.         | 1 |
| 114860 PREJUME Milk #1 (or Prejume Milk #3) | 1 |
| 410476 LISCIO Crystal Shine Serum           | 1 |
| 827007 Work Brush                           | 1 |
|                                             |   |

Total Value: \$215.00