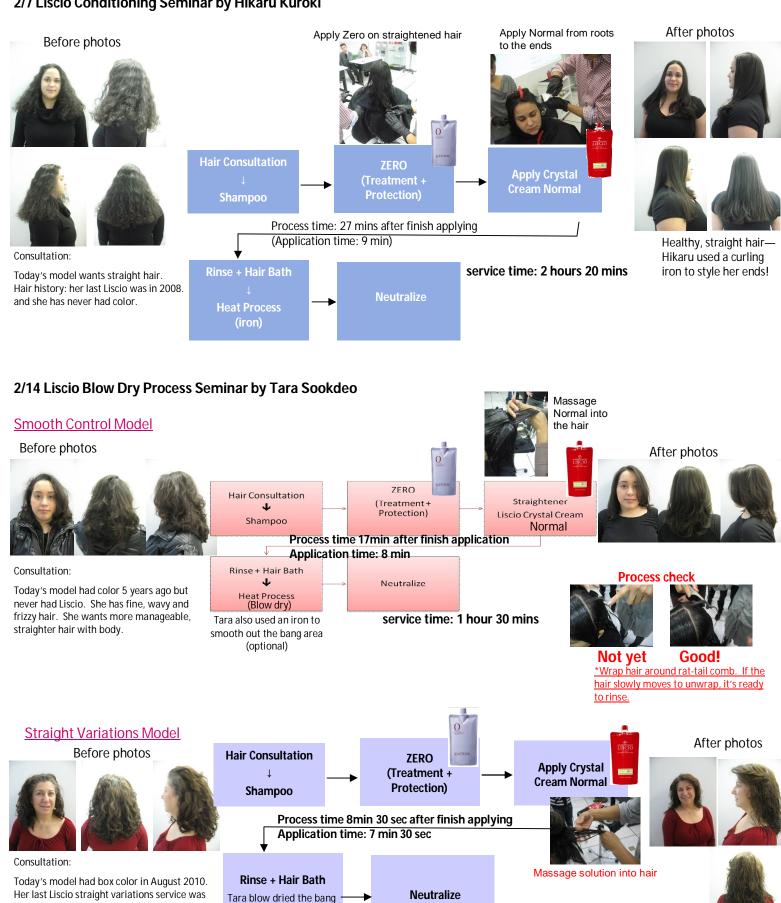

### Below is a brief report of our recent LISCIO Crystal Cream seminars with LISCIO KNOTEUR ZERO!

#### 2/7 Liscio Conditioning Seminar by Hikaru Kuroki

(on wet hair at the

service time: 40 mins