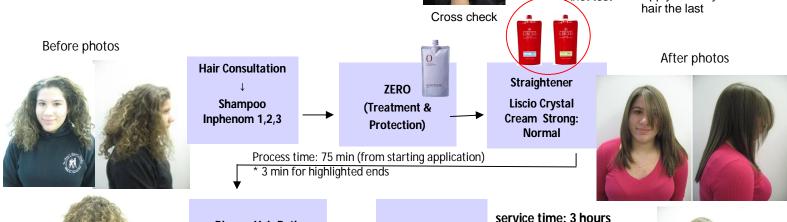

#### 1/11 Liscio Conditioning Seminar by Hikaru Kuroki

Rinse + Hair Bath

**Heat Process** 

Neutralize

Liscio was also in April 2010.

Consultation:

Today's model had her last highlight in October 2009 with bleach. She no longer colors her hair but her hair has become lighter from the sun. She wants straight hair.

## How to protect highlighted hair?

- Apply Hi Keratin on top of straighter for weak sections
- Apply process stopper on highlighted ends
- Apply Chitoagua right before ironing

Apply on baby

Healthy, straight hair!