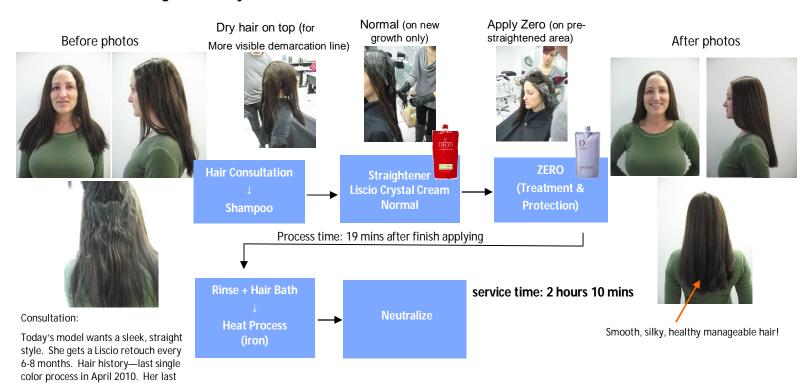

#### 1/11 Liscio Conditioning Seminar by Hikaru Kuroki

Rinse + Hair Bath

**Heat Process** 

Neutralize

Liscio was also in April 2010.

Consultation:

Today's model had her last highlight in October 2009 with bleach. She no longer colors her hair but her hair has become lighter from the sun. She wants straight hair.

## How to protect highlighted hair?

- Apply Hi Keratin on top of straighter for weak sections
- Apply process stopper on highlighted ends
- Apply Chitoagua right before ironing

Apply on baby

Healthy, straight hair!