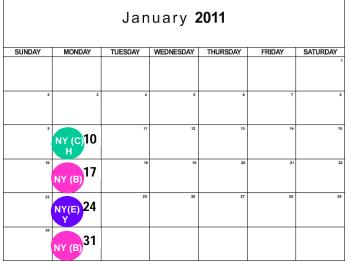

January 1, 2011

# New York City, NY Seminars:

#### Conditioning Straightening by Yoshie Sakuma Joseph NY (C) Y Course Objective:

Our basic Liscio class. Learn how to straighten curly, unmanageable hair and the theory behind the Liscio process. Achieve natural straight results with minimal styling time for your clients. A certificate will be given after completion.

#### Conditioning Straightening by Hikaru Kuroki NY (C) H

#### Blow-Dry Process by Tara Sook NY (B)

#### Efficient Straightening by Yoshie Sakuma Joseph NY (E)