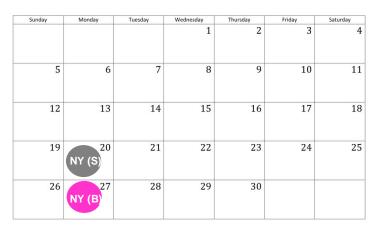

# Liscio Crystal Cream Seminar & Profit from Better Customer Care Class Schedule

| Sunday | Monday             | Tuesday | Wednesday | Thursday | Friday | Saturday |
|--------|--------------------|---------|-----------|----------|--------|----------|
| 1      | 2                  | 3       | 4         | 5        | 6      | 7        |
| 8      | NY (E <sup>9</sup> | 10      | 11        | 12       | 13     | 14       |
| 15     | NY (C              | 17      | 18        | 19       | 20     | 21       |
| 22     | P <sup>23</sup>    | 24      | 25        | 26       | 27     | 28       |
| 29     | 30<br>CA (B)       | 31      |           |          |        |          |

# August 2010