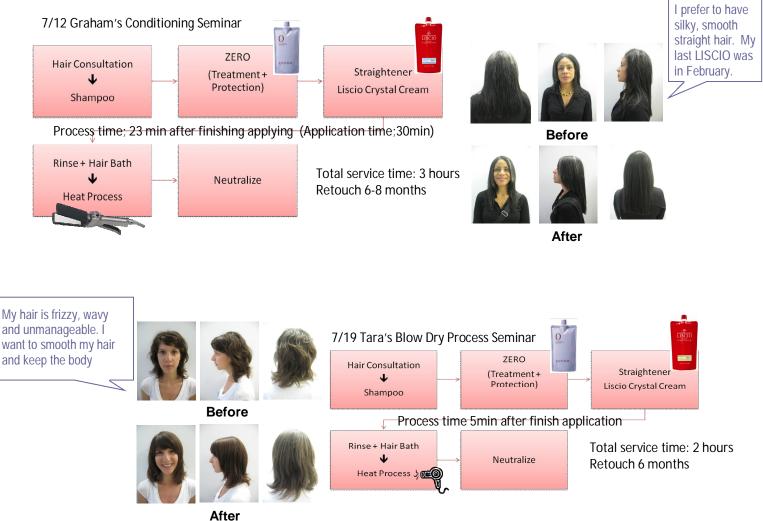

### Conditioning Straightening by Graham Stancliffe NYC (C)

#### Course Objective:

Learn how to straighten curly, unmanageable hair. Achieve natural straight results with minimal styling time for your clients. A certificate will be given after completion.

Location: Milbon USA Studio 568 Broadway, Suite 606 New York, NY 10012

Time: 9:30am - 4pm Cost: \$150

# LISCIO's Blow Dry Process can help!

Smooth frizz, reduce volume and tame puffiness to enhance the client's natural waves and curls. Total service time is 2 hours or less.

Best of all, results last 6-8 months!

Upcoming seminar dates:

In I LEOIN

New! Beverly Hills, CA - Monday, August 30

New York, NY - Monday, September 20

More dates to come!

'My hair is wonderful. It was as shiny and smooth and easy to blow out as when Tara did it. I prefer the Smooth Control method to the flat iron because I think it is gentler on the hair and gives the same results. I still have body and did not have to use the flat iron at all." - model from LISCIO Blow Dry Process seminar

#### NEW! Blow-Dry Process by Tara Sook (B)

#### Course Objective:

Learn how to relax hair without making hair too straight in 2 hours! Recommended for finer hair type clients with inconsistent waves and frizz who want more styling options. A certificate will be given after completion.

Locations: Milbon USA Studio 568 Broadway, Suite 606 New York, NY 10012 Gavert Atelier Salon 9666 Brighton Way, Beverly Hills, CA 90210

Time: 9:30am - 2pm Cost: \$150