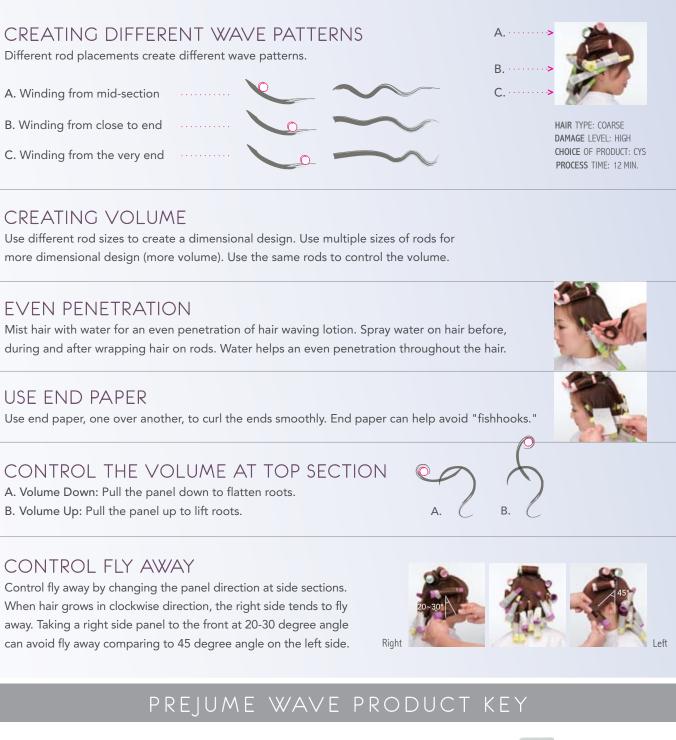

Different rod placements create different wave patterns.

### CREATING VOLUME

### **EVEN PENETRATION**

### USE END PAPER

A. Volume Down: Pull the panel down to flatten roots. B. Volume Up: Pull the panel up to lift roots.

### CONTROL FLY AWAY

Milbon Perm Neutralizer 2 Available Size: 800ml (27.1fl oz) (10 heads)

Prejume curling lotion gives hair immediate softness, allowing bouncy curls and more styling options; if you want a casual relaxed wave for the day, you can blow dry to loosen the bouncy curls. If you want to emphasize the curls for a special occasion, you can scrunch them up with hair product. Whatever style you're after, hair will have irresistible, touchable texture with Prejume.