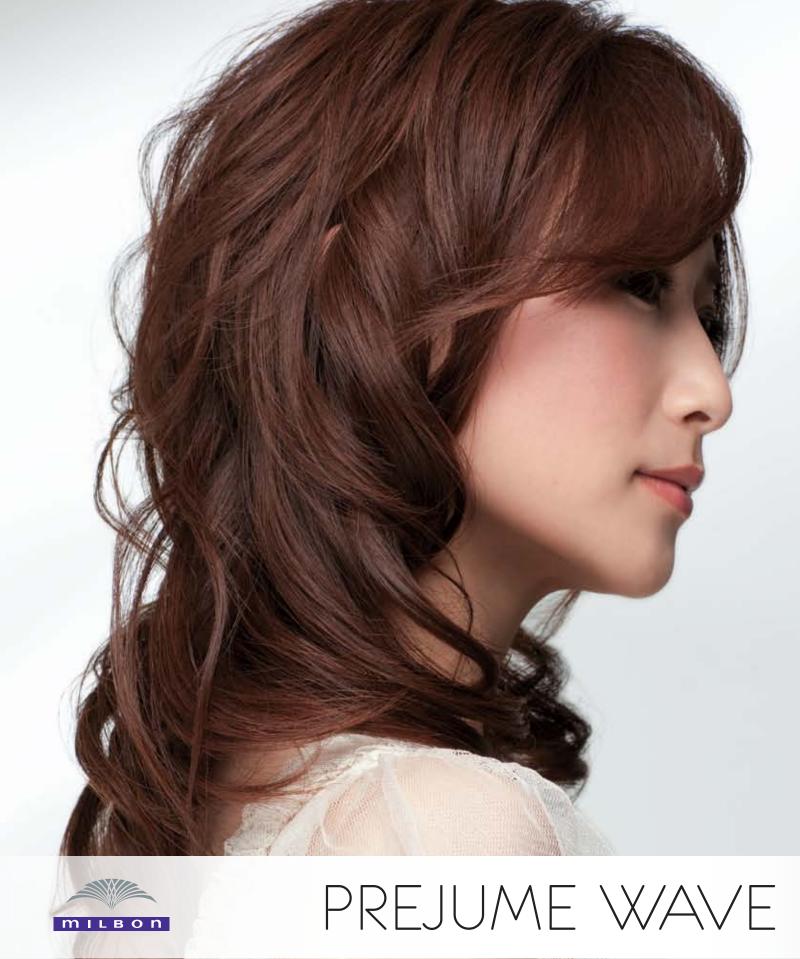

### CONTROL FLY AWAY

Milbon Perm Neutralizer 2 Available Size: 800ml (27.1fl oz) (10 heads)

Prejume curling lotion gives hair immediate softness, allowing bouncy curls and more styling options; if you want a casual relaxed wave for the day, you can blow dry to loosen the bouncy curls. If you want to emphasize the curls for a special occasion, you can scrunch them up with hair product. Whatever style you're after, hair will have irresistible, touchable texture with Prejume.