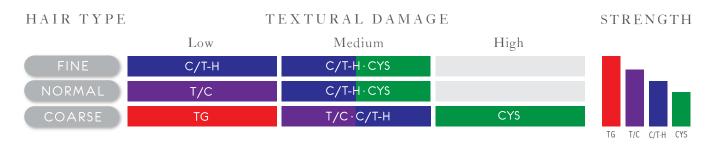

## BASIC PROCESS

Check hair type and condition to choose the right solution. These solutions are intermixable. This table shows recommended choice of items for Asian hair. Caucasian hair tends to be more resistant. Choose an appropriate item based on hair strength and condition.